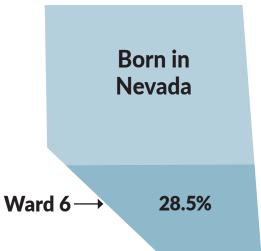

abitants as the fossil remains of mammoth and other prehistoric animals have been found on the site.



#### **COUNCIL WARD 6**



## · ·

### Population\* WARD 6

**CLV** 

44.8%

Population 123,664 652,918

Dwelling

Units 45,705 248,983

Households 42,889 235,999

\* AS OF 7/1/18

Source: City of Las Vegas Department of Planning





#### **Occupation**











#### Vehicles Available per Household







#### **Median Household Income**



| Individuals below Poverty Level Income |                    |                     |
|----------------------------------------|--------------------|---------------------|
|                                        | <b>Ward 6</b> 6.5% | <b>CLV</b><br>16.2% |
| Unemployment —                         | <b>Ward 6</b> 7.1% | <b>CLV</b> 8.7%     |











# English only - 85.0% Other than English - 15.0% Ward 6 CLV



Source: U.S. Census Bureau, American Community Survey (ACS) 5-year data, 2013 - 2017

Data and information prepared by Richard Wassmuth, Statistical Analyst, Department of Planning. Residential Construction Year Built is Clark County Assessor data.

- 4 -