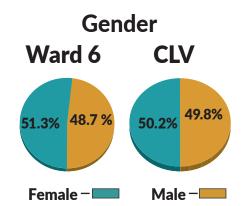

### Population\* WARD 6

**CLV** 

44.8%

Population 123,664 652,918

Dwelling

Units 45,705 248,983

Households 42,889 235,999

\* AS OF 7/1/18