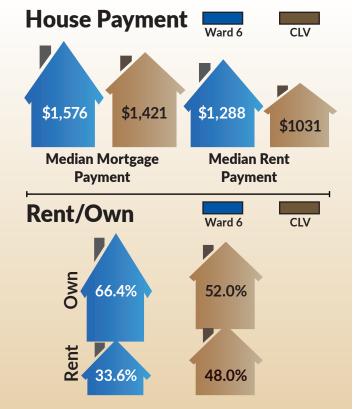

Floyd Lamb Park at Tule Springs is a country oasis in the city with four fully stocked lakes. Originally a dude ranch, the park was also home to the valley's original inhabitants as the fossil remains of mammoth and other prehistoric animals have been found on the site.



#### **COUNCIL WARD 6**



## · ·

### Population\* WARD 6

**CLV** 

44.8%

Population 123,664 652,918

Dwelling

Units 45,705 248,983

Households 42,889 235,999

\* AS OF 7/1/18

Source: City of Las Vegas Department of Planning





#### **Occupation**











#### Vehicles Available per Household







#### **Median Household Income**



| Individuals below Poverty Level Income |                    |                     |
|----------------------------------------|--------------------|---------------------|
|                                        | <b>Ward 6</b> 6.5% | <b>CLV</b><br>16.2% |
| Unemployment —                         | <b>Ward 6</b> 7.1% | <b>CLV</b> 8.7%     |











# English only - 85.0% Other than English - 15.0% Ward 6 CLV



Source: U.S. Census Bureau, American Community Survey (ACS) 5-year data, 2013 - 2017

Data and information prepared by Richard Wassmuth, Statistical Analyst, Department of Planning. Residential Construction Year Built is Clark County Assessor data.

- 4 -