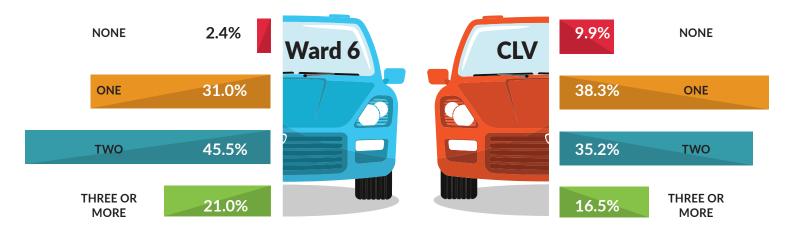

Floyd Lamb Park at Tule Springs is a country oasis in the city with four fully stocked lakes. Originally a dude ranch, the park was also home to the valley's original inhabitants as the fossil remains of mammoth and other prehistoric animals have been found on the site.



#### **COUNCIL WARD 6**



## · ·

### Population\* WARD 6

**CLV** 

44.8%

Population 123,664 652,918

Dwelling

Units 45,705 248,983

Households 42,889 235,999

\* AS OF 7/1/18

Source: City of Las Vegas Department of Planning





#### **Occupation**











#### Vehicles Available per Household







#### **Median Household Income**



| Individuals below Poverty Level Income |                    |                     |
|----------------------------------------|--------------------|---------------------|
|                                        | <b>Ward 6</b> 6.5% | <b>CLV</b><br>16.2% |
| Unemployment —                         | <b>Ward 6</b> 7.1% | <b>CLV</b> 8.7%     |











# English only - 85.0% Other than English - 15.0% Ward 6 CLV



Source: U.S. Census Bureau, American Community Survey (ACS) 5-year data, 2013 - 2017

Data and information prepared by Richard Wassmuth, Statistical Analyst, Department of Planning. Residential Construction Year Built is Clark County Assessor data.

- 4 -