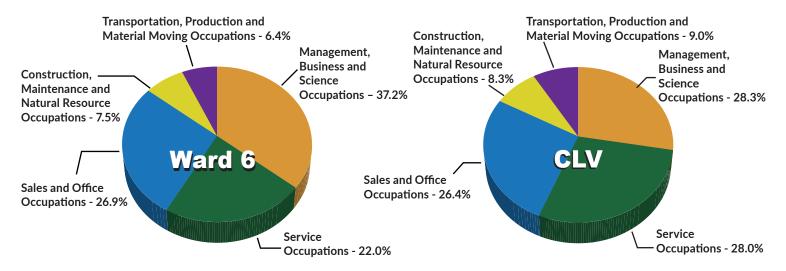

Floyd Lamb Park at Tule Springs is a country oasis in the city with four fully stocked lakes. Originally a dude ranch, the park was also home to the valley's original inhabitants as the fossil remains of mammoth and other prehistoric animals have been found on the site.



#### **COUNCIL WARD 6**



## · ·

### Population\* WARD 6

**CLV** 

44.8%

Population 123,664 652,918

Dwelling

Units 45,705 248,983

Households 42,889 235,999

\* AS OF 7/1/18

Source: City of Las Vegas Department of Planning





#### **Occupation**











#### Vehicles Available per Household







#### **Median Household Income**



| Individuals below Poverty Level Income |                    |                     |
|----------------------------------------|--------------------|---------------------|
|                                        | <b>Ward 6</b> 6.5% | <b>CLV</b><br>16.2% |
| Unemployment —                         | <b>Ward 6</b> 7.1% | <b>CLV</b> 8.7%     |











# English only - 85.0% Other than English - 15.0% Ward 6 CLV



Source: U.S. Census Bureau, American Community Survey (ACS) 5-year data, 2013 - 2017

Data and information prepared by Richard Wassmuth, Statistical Analyst, Department of Planning. Residential Construction Year Built is Clark County Assessor data.

- 4 -