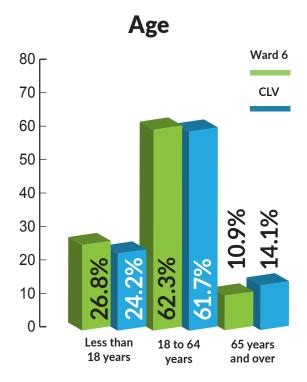

### Population\* WARD 6

**CLV** 

44.8%

Population 123,664 652,918

Dwelling

Units 45,705 248,983

Households 42,889 235,999

\* AS OF 7/1/18