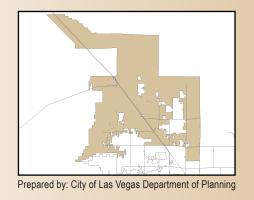

Floyd Lamb Park at Tule Springs is a country oasis in the city with four fully stocked lakes. Originally a dude ranch, the park was also home to the valley's original inhabitants as the fossil remains of mammoth and other prehistoric animals have been found on the site.



#### **COUNCIL WARD 6**



## · ·

### Population\* WARD 6

**CLV** 

44.8%

Population 123,664 652,918

Dwelling

Units 45,705 248,983

Households 42,889 235,999

\* AS OF 7/1/18

Source: City of Las Vegas Department of Planning





#### **Occupation**











#### Vehicles Available per Household







#### **Median Household Income**



| Individuals below Poverty Level Income |                    |                     |
|----------------------------------------|--------------------|---------------------|
|