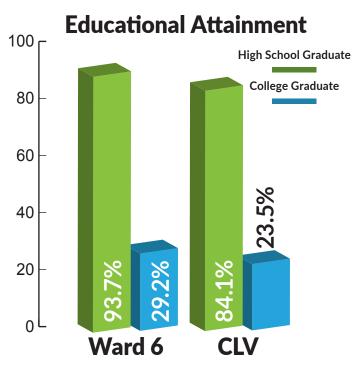

# English only - 85.0% Other than English - 15.0% Ward 6 CLV

Source: U.S. Census Bureau, American Community Survey (ACS) 5-year data, 2013 - 2017

Data and information prepared by Richard Wassmuth, Statistical Analyst, Department of Planning. Residential Construction Year Built is Clark County Assessor data.