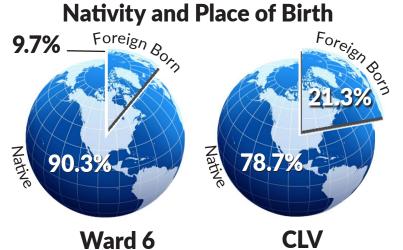

nhabitants as the fossil remains of mammoth and other prehistoric animals have been found on the site.



#### **COUNCIL WARD 6**



## · ·

### Population\* WARD 6

**CLV** 

44.8%

Population 123,664 652,918

Dwelling

Units 45,705 248,983

Households 42,889 235,999

\* AS OF 7/1/18

Source: City of Las Vegas Department of Planning





#### **Occupation**











#### Vehicles Available per Household







#### **Median Household Income**



| Individuals below Poverty Level Income |                    |                     |
|----------------------------------------|--------------------|---------------------|
|                                        | <b>Ward 6</b> 6.5% | <b>CLV</b><br>16.2% |
| Unemployment —                         | <b>Ward 6</b> 7.1% | <b>CLV</b> 8.7%     |











# English only - 85.0% Other than English - 15.0% Ward 6 CLV



Source: U.S. Census Bureau, American Community Survey (ACS) 5-year data, 2013 - 2017

Data and information prepared by Richard Wassmuth, Statistical Analyst, Department of Planning. Residential Construction Year Built is Clark County Assessor data.

- 4 -