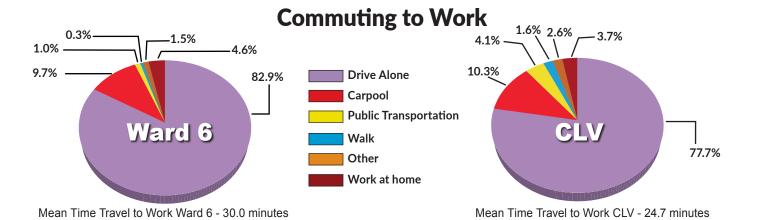

Floyd Lamb Park at Tule Springs is a country oasis in the city with four fully stocked lakes. Originally a dude ranch, the park was also home to the valley's original inhabitants as the fossil remains of mammoth and other prehistoric animals have been found on the site.



#### **COUNCIL WARD 6**



## · ·

### Population\* WARD 6

**CLV** 

44.8%

Population 123,664 652,918

Dwelling

Units 45,705 248,983

Households 42,889 235,999

\* AS OF 7/1/18

Source: City of Las Vegas Department of Planning





#### **Occupation**











#### Vehicles Available per Household







#### **Median Household Income**



| Individuals below Poverty Level Income |                    |                     |
|----------------------------------------|--------------------|---------------------|
|                                        | <b>Ward 6</b> 6.5% | <b>CLV</b><br>16.2% |
| Unemployment —                         | <b>Ward 6</b> 7.1% | <b>CLV</b> 8.7%     |











# English only - 85.0% Other than English - 15.0% Ward 6 CLV



Source: U.S. Census Bureau, American Community Survey (ACS) 5-year data, 2013 - 2017

Data and information prepared by Richard Wassmuth, Statistical Analyst, Department of Planning. Residential Construction Year Built is Clark County Assessor data.

- 4 -