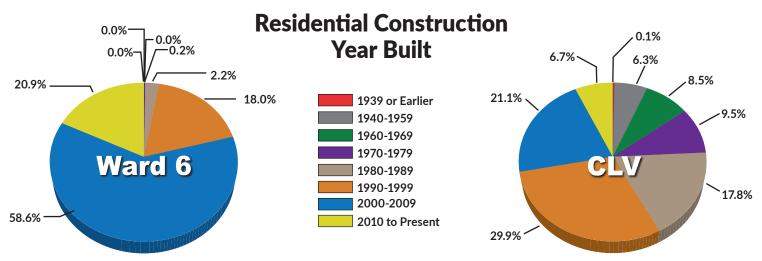

# English only - 85.0% Other than English - 15.0% Ward 6 CLV

Source: U.S. Census Bureau, American Community Survey (ACS) 5-year data, 2013 - 2017

Data and information prepared by Richard Wassmuth, Statistical Analyst, Department of Planning. Residential Construction Year Built is Clark County Assessor data.