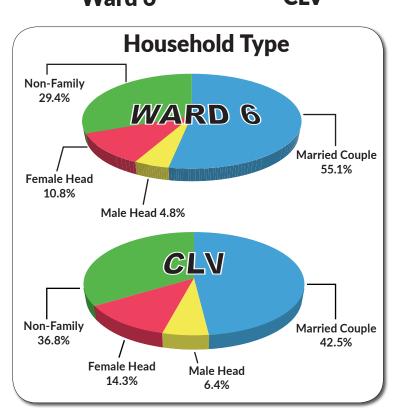

itants as the fossil remains of mammoth and other prehistoric animals have been found on the site.



#### **COUNCIL WARD 6**



## · ·

### Population\* WARD 6

**CLV** 

44.8%

Population 123,664 652,918

Dwelling

Units 45,705 248,983

Households 42,889 235,999

\* AS OF 7/1/18

Source: City of Las Vegas Department of Planning





#### **Occupation**











#### Vehicles Available per Household







#### **Median Household Income**



| Individuals below Poverty Level Income |                    |                     |
|----------------------------------------|--------------------|---------------------|
|                                        | <b>Ward 6</b> 6.5% | <b>CLV</b><br>16.2% |
| Unemployment —                         | <b>Ward 6</b> 7.1% | <b>CLV</b> 8.7%     |











# English only - 85.0% Other than English - 15.0% Ward 6 CLV



Source: U.S. Census Bureau, American Community Survey (ACS) 5-year data, 2013 - 2017

Data and information prepared by Richard Wassmuth, Statistical Analyst, Department of Planning. Residential Construction Year Built is Clark County Assessor data.

- 4 -