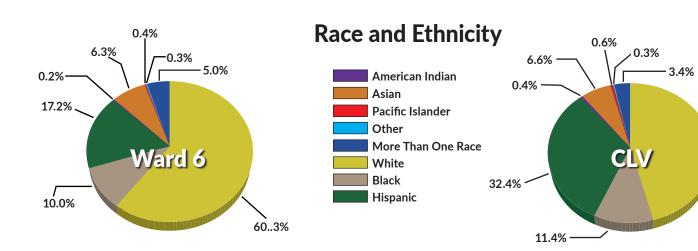

### Population\* WARD 6

**CLV** 

44.8%

Population 123,664 652,918

Dwelling

Units 45,705 248,983

Households 42,889 235,999

\* AS OF 7/1/18