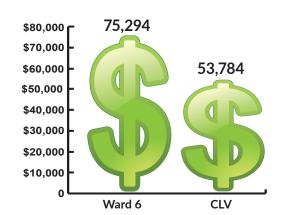

#### **Median Household Income**

| Individuals below Poverty Level Income |                    |                     |
|----------------------------------------|--------------------|---------------------|
|                                        | <b>Ward 6</b> 6.5% | <b>CLV</b><br>16.2% |
| Unemployment —                         | <b>Ward 6</b> 7.1% | <b>CLV</b> 8.7%     |