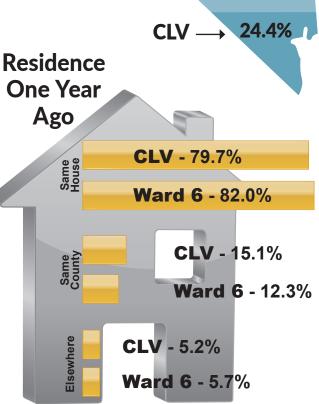

ants as the fossil remains of mammoth and other prehistoric animals have been found on the site.



#### **COUNCIL WARD 6**



## · ·

### Population\* WARD 6

**CLV** 

44.8%

Population 123,664 652,918

Dwelling

Units 45,705 248,983

Households 42,889 235,999

\* AS OF 7/1/18

Source: City of Las Vegas Department of Planning





#### **Occupation**











#### Vehicles Available per Household







#### **Median Household Income**



| Individuals below Poverty Level Income |                    |                     |
|----------------------------------------|--------------------|---------------------|
|                                        | <b>Ward 6</b> 6.5% | <b>CLV</b><br>16.2% |
| Unemployment —                         | <b>Ward 6</b> 7.1% | <b>CLV</b> 8.7%     |











# English only - 85.0% Other than English - 15.0% Ward 6 CLV



Source: U.S. Census Bureau, American Community Survey (ACS) 5-year data, 2013 - 2017

Data and information prepared by Richard Wassmuth, Statistical Analyst, Department of Planning. Residential Construction Year Built is Clark County Assessor data.

- 4 -